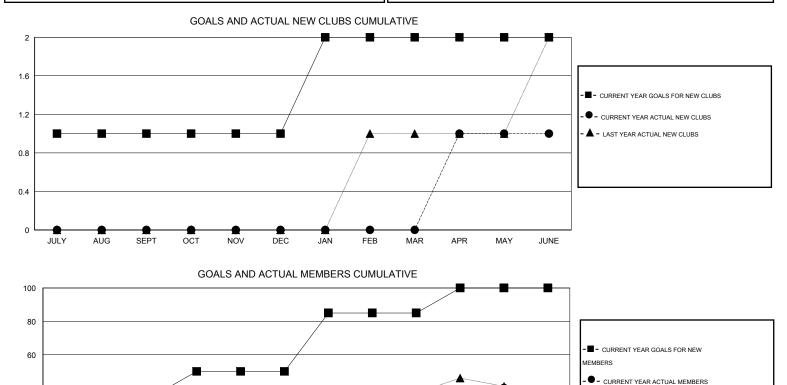

## GMT: Gary Wong

| GMT: Gary V                | Wong LOCATION CALIFORNIA |                  |        |                                |                            |                    |          |          |          |  |  |
|----------------------------|--------------------------|------------------|--------|--------------------------------|----------------------------|--------------------|----------|----------|----------|--|--|
|                            |                          | Clubs            |        |                                | Members                    |                    |          |          |          |  |  |
|                            | RESUL                    | TS FOR 2014-2015 |        |                                | RESULTS FOR 2014-2015      |                    |          |          |          |  |  |
| QUARTER                    | NEW CLUB<br>GOAL         |                  |        | DROPPED NET<br>CLUBS GAIN/LOSS |                            | NEW MEMBER<br>GOAL |          |          |          |  |  |
| JULY/AUG/SEPT              | 1<br>0                   | 0<br>0           | 0<br>0 | 0<br>0                         | JULY/AUG/SEPT              | 35<br>15           | 30<br>34 | 37<br>22 | -7<br>12 |  |  |
| OCT/NOV/DEC<br>JAN/FEB/MAR | 1                        | 0                | 0      | 0                              | OCT/NOV/DEC<br>JAN/FEB/MAR | 35                 | 46       | 35       | 12       |  |  |
| APR/MAY/JUNE               | 0                        | 1                | 0      | 1                              | APR/MAY/JUNE               | 15                 | 62       | 49       | 13       |  |  |

- LAST YEAR ACTUAL MEMBERS

| JULY                                | AUG         | SEPT | OCT            | NOV | DEC                                           | JAN       | FEB       | MAR        | APR      | MAY                                      | JUNE                                     |              |                   |
|-------------------------------------|-------------|------|----------------|-----|-----------------------------------------------|-----------|-----------|------------|----------|------------------------------------------|------------------------------------------|--------------|-------------------|
| DROPPED CLUBS: 0                    |             |      |                |     | 27 CLUBS OF 36 ADDED 1 OR MORE<br>NEW MEMBERS |           |           |            |          |                                          | GENDER DISTRIBUTION<br>MALE 952 (73.29%) |              |                   |
|                                     | <u>BERS</u> |      |                |     |                                               |           |           |            |          | FE                                       | MALE                                     | 347 (26.71%) |                   |
| DECEASED<br>CLUB CANCELLED<br>OTHER |             |      | 24<br>(<br>119 | 0   | CLICK HERE FOR HEALTH<br>ASSESSMENT DATA      |           |           |            |          | FAMILY UNIT MEMBERS<br>HEAD OF HOUSEHOLD |                                          |              | 180<br>89         |
| TOTAL                               |             |      | 14:            |     | aht 2015                                      | iono Cluk | a Intorna | tional All | Diabte D |                                          | EAD OF HOUS                              | SEHOLD       | 91<br>Page 1 of 1 |